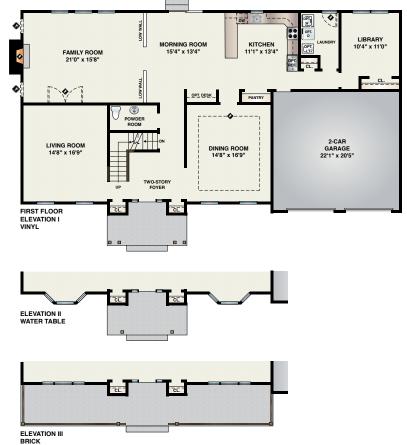

## FIRST FLOOR VINYL



## SECOND FLOOR VINYL



## PARAMOUNT POSSIBILITIES (NOT TO SCALE)



BUTLER'S PANTRY POSSIBILITY



OPTIONAL SIDE ENTRY GARAGE

All dimensions are approximate and subject to field variation. Some floor plan configurations vary slightly on each floor. Elevations shown are artist's conceptual renderings. Actual shape of tray ceilings may vary from drawing. Some floor plans and windows may vary slightly with alternate elevations.



Ask About Our Additional Paramount Possibilities.

This symbol represents the imaginative design features available to personalize your home. Please consult a Paramount Sales Associate for "Paramount Possibilities" options.