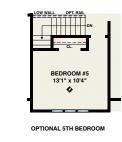

## PARAMOUNT POSSIBILITIES (NOT TO SCALE)

BUTLER'S PANTRY POSSIBILITY

OPTIONAL SIDE ENTRY GARAGE

All dimensions are approximate and subject to field variation. Some floor plan configurations vary slightly on each floor. Elevations shown are artist's conceptual renderings. Actual shape of tray ceilings may vary from drawing. Some floor plans and windows may vary slightly with alternate elevations.

Ask About Our Additional Paramount Possibilities.

This symbol represents the imaginative design features available to personalize your home. Please consult a Paramount Sales Associate for "Paramount Possibilities" options.