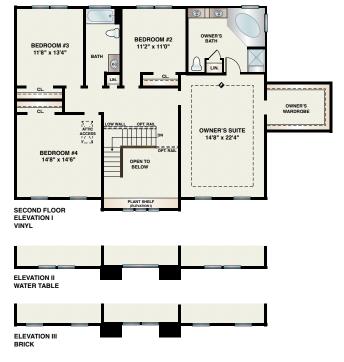

## FIRST FLOOR VINYL



## SECOND FLOOR VINYL



## PARAMOUNT POSSIBILITIES (NOT TO SCALE)



BUTLER'S PANTRY POSSIBILITY



OPTIONAL SIDE ENTRY GARAGE

All dimensions are approximate and subject to field variation. Some floor plan configurations vary slightly on each floor. Elevations shown are artist's conceptual renderings. Actual shape of tray ceilings may vary from drawing. Some floor plans and windows may vary slightly with alternate elevations.



Ask About Our Additional Paramount Possibilities.

This symbol represents the imaginative design features available to personalize your home. Please consult a Paramount Sales Associate for "Paramount Possibilities" options.