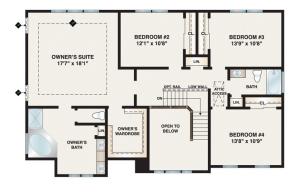

2,767 Square Feet • 4 Bedrooms 2<sup>1</sup>/<sub>2</sub> Baths • 2 Car Garage



Elevation III - Brick

## SECOND FLOOR VINYL



Elevation II - Brick Water Table w/ side load garage



## PARAMOUNT POSSIBILITIES (NOT TO SCALE)



OPTIONAL CONSERVATORY

All dimensions are approximate and subject to field variation. Some floor plan configurations vary slightly on each floor. Elevations shown are artist's conceptual renderings. Actual shape of tray ceilings may vary from drawing. Some floor plans and windows may vary slightly with alternate elevations. Please consult a Paramount Associate for details.

## Ask About Our Additional Paramount Possibilities.



This symbol represents the imaginative design features available to personalize your home. Please consult a Paramount Sales Associate for "Paramount Possibilities" options.