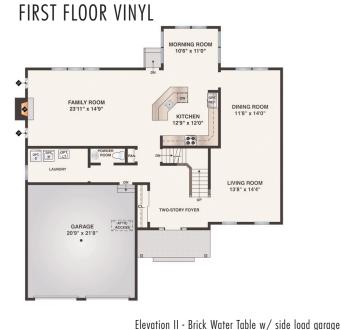

2,767 Square Feet • 4 Bedrooms 2<sup>1</sup>/<sub>2</sub> Baths • 2 Car Garage

Elevation III - Brick