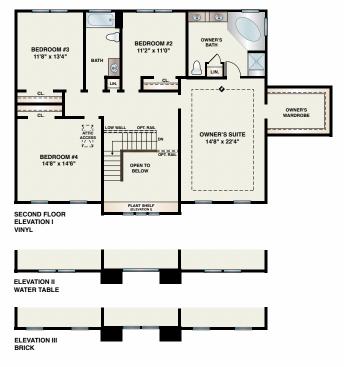

3,181 Square Feet • 4 Bedrooms 2 ½ Baths • 2 Car Garage

## SECOND FLOOR STONE WATER TABLE

## PARAMOUNT POSSIBILITIES (NOT TO SCALE)

OPTIONAL 5TH BEDROON

All dimensions are approximate and subject to field variation. Some floor plan configurations vary slightly on each floor. Elevations shown are artist's conceptual renderings. Actual shape of tray ceilings may vary from drawing. Some floor plans and windows may vary slightly with alternate elevations.