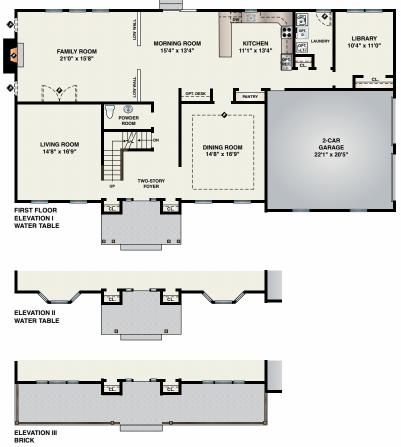

3,181 Square Feet • 4 Bedrooms 2 ½ Baths • 2 Car Garage

## FIRST FLOOR STONE WATER TABLE

## PARAMOUNT POSSIBILITIES (NOT TO SCALE)

OPTIONAL 5TH BEDROON

All dimensions are approximate and subject to field variation. Some floor plan configurations vary slightly on each floor. Elevations shown are artist's conceptual renderings. Actual shape of tray ceilings may vary from drawing. Some floor plans and windows may vary slightly with alternate elevations.