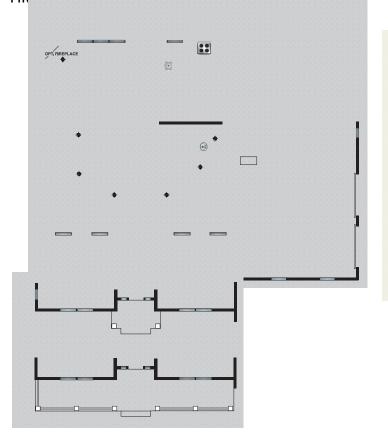

3,295 Square Feet • 4 Bedrooms 2 ½ Baths • 2 Car Garage

## FIRCT EI UUD CTUNE MINTED TABLE





## PARAMOUNT POSSIBILITIES (NOT TO SCALE)



All dimensions are approximate and subject to field variation. Some floor plan configurations vary slightly on each floor. Elevations shown are artist's conceptual renderings. Actual shape of tray ceilings may vary from drawing. Some floor plans and windows may vary slightly with alternate elevations.



Ask About Our Additional Paramount Possibilities.

This symbol represents the imaginative design features available to personalize your home. Please consult a Paramount Sales Associate for "Paramount Possibilities" options.