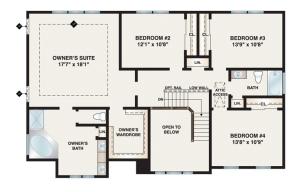

2,767 Square Feet • 4 Bedrooms 2<sup>1</sup>/<sub>2</sub> Baths • 2 Car Garage



Elevation III - Brick

## SECOND FLOOR VINYL



Elevation II - Brick Water Table w/ side load garage



## PARAMOUNT POSSIBILITIES (NOT TO SCALE)



OPTIONAL CONSERVATORY

All dimensions are approximate and subject to field variation. Some floor plan configurations vary slightly on each floor. Elevations shown are artist's conceptual renderings. Actual shape of tray ceilings may vary from drawing. Some floor plans and windows may vary slightly with alternate elevations. Please consult a Paramount Associate for details.

## Ask About Our Additional Paramount Possibilities.



This symbol represents the imaginative design features available to personalize your home. Please consult a Paramount Sales Associate for "Paramount Possibilities" options.