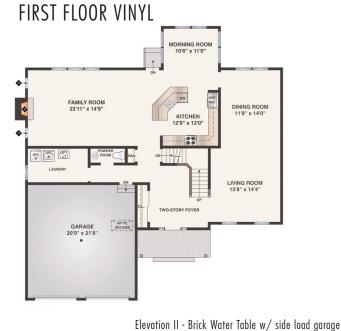

2,767 Square Feet • 4 Bedrooms 2<sup>1</sup>/<sub>2</sub> Baths • 2 Car Garage

Elevation III - Brick