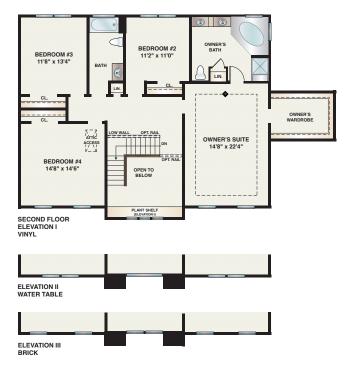

3,181 Square Feet • 4 Bedrooms 2 1/2 Baths • 2 Car Garage

## SECOND FLOOR STONE WATER TABLE