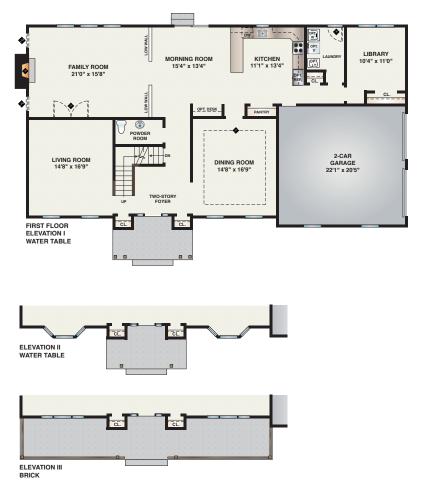

3,181 Square Feet • 4 Bedrooms 2 1/2 Baths • 2 Car Garage

## FIRST FLOOR STONE WATER TABLE